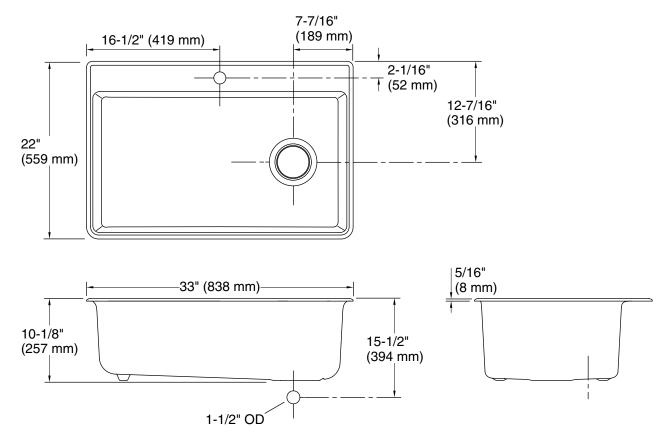

## **Technical Information**

| All product dimensions are nominal. |                                                                                                                      |  |  |
|-------------------------------------|----------------------------------------------------------------------------------------------------------------------|--|--|
| Installation:                       | Under-mount, Top-mount                                                                                               |  |  |
| Min. base cabinet<br>width:         | 36" (914 mm)                                                                                                         |  |  |
| Bowl area:                          | Length: 33-1/8" (841 mm)<br>Width: 16-15/16" (430 mm)<br>Bowl depth: 9-1/2" (241 mm)<br>Water depth: 9-1/2" (241 mm) |  |  |
| Drain hole:                         | 3-7/8" (98 mm)                                                                                                       |  |  |
| Template:                           | 1281757-7, required, included                                                                                        |  |  |